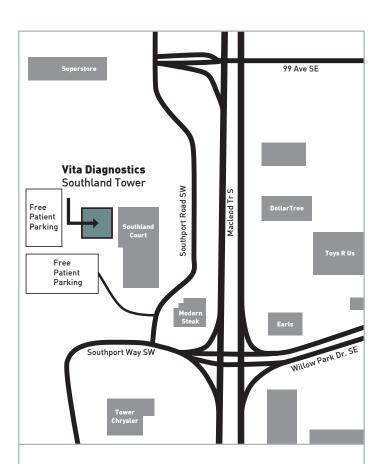

### SUITE 1410, 10655 SOUTHPORT ROAD SW

Vita Diagnostics is located on the 14<sup>th</sup> floor of Southland Tower on the West side of Macleod Trail at 106 Avenue.

#### PARKING:

There is free parking as well as handicap accessible stalls located to the west and southwest of the building.